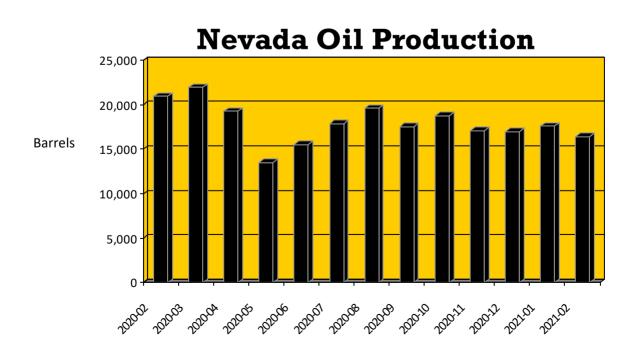

### **Production Summary (Barrels):**

Total Nevada oil production for the period:

Production for the same period last year:

20,943

Total Nevada gas production for the period:

365 MCF

16,426

Gas production for the same period last year: